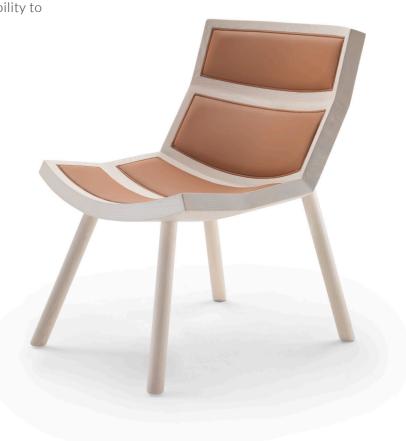

# CHAIR

"The chair was born from the idea of recreating the shell of the cartoon turtle from my childhood".

Mikey is natural from head to toe, or rather, from back to legs: completely made of solid bleached ash with leather upholstered details on the back and seat. An object of desire for lovers of solid wood.

### MATERIALS:

Chair made entirely of solid ash wood. Bleached finish with padded details on the back and seat. Possibility to upholster in fabric or leather.

DIMENSIONS: cm. 59\*68\*h.79,5

YEAR: 2021

DESIGNER: Luca Camisani