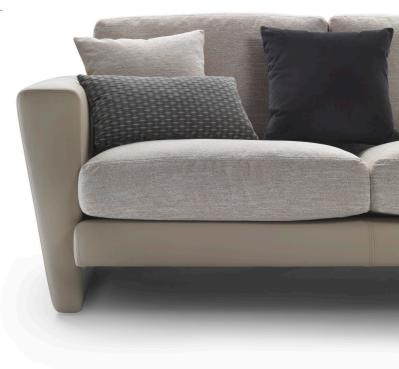

# Karai ART. 202103 / 202102

The Karai sofa range is born from an essential and light design. A collection of elegant and refined upholstery, Karai wants to be simply seductive, to invite you to sit and relax. Refined details in the double thickness seams, in the curves that form the cushions and armrests, evolution of a timeless sofa.

### MATERIALS:

Feet in aluminum alloy with natural or black satin-nickel finish. Structure in solid fir wood and parts in poplar plywood. Springing on elastic bands and padding of the shell in polyurethane of different densities while the padding of the backrest and seat are in polyurethane covered with feather flaps. Possibility of fabric or leather upholstery.

Decorative cushions are available as an accessory.