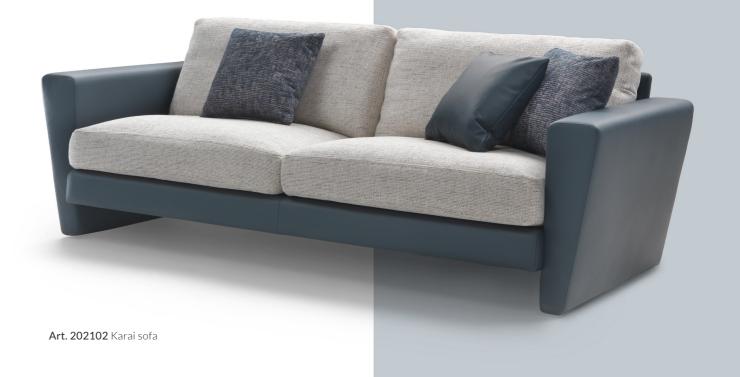

# Karai ART. 202103 / 202102

The Karai sofa range is born from an essential and light design. A collection of elegant and refined upholstery, Karai wants to be simply seductive, to invite you to sit and relax. Refined details in the double thickness seams, in the curves that form the cushions and armrests, evolution of a timeless sofa.

### MATERIALS:

Feet in aluminum alloy with natural or black satin-nickel finish. Structure in solid fir wood and parts in poplar plywood. Springing on elastic bands and padding of the shell in polyurethane of different densities while the padding of the backrest and seat are in polyurethane covered with feather flaps. Possibility of fabric or leather upholstery.

Decorative cushions are available as an accessory.

### DIMENSIONS:

cm 260\*94\*h.78 (three-seats) cm 222\*94\*h.78 (two-seats)

YEAR: 2021

DESIGNER: Luca Camisani

Art. 202106 Iris armchair