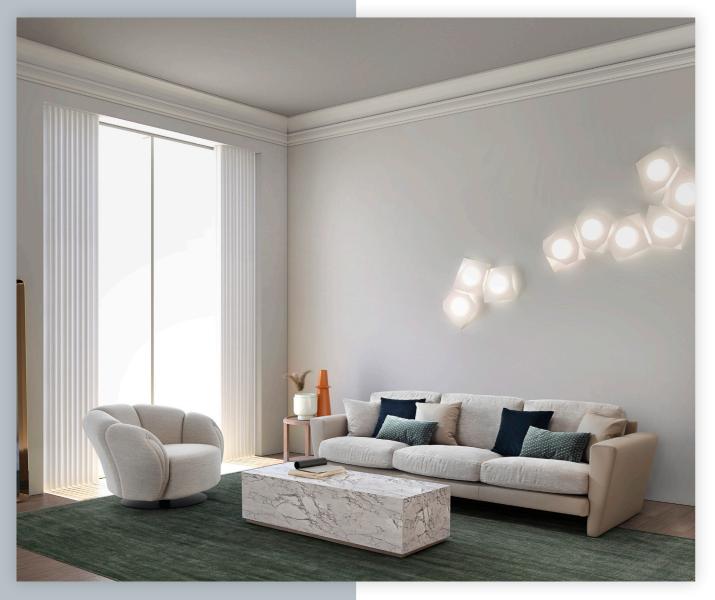

# Karai ART. 202103 / 202102

The Karai sofa range is born from an essential and light design. A collection of elegant and refined upholstery, Karai wants to be simply seductive, to invite you to sit and relax. Refined details in the double thickness seams, in the curves that form the cushions and armrests, evolution of a timeless sofa.

### MATERIALS:

Feet in aluminum alloy with natural or black satin-nickel finish. Structure in solid fir wood and parts in poplar plywood. Springing on elastic bands and padding of the shell in polyurethane of different densities while the padding of the backrest and seat are in polyurethane covered with feather flaps. Possibility of fabric or leather upholstery.

### DIMENSIONS:

cm 260\*94\*h.78 (three-seats) cm 222\*94\*h.78 (two-seats)

YEAR: 2021

DESIGNER: Luca Camisani

Art. 202106 Iris armchair