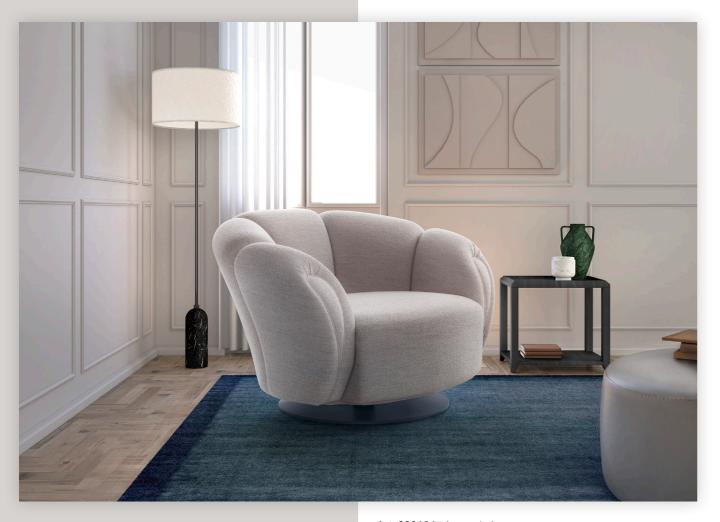

# ARMCHAIR

**Iris** ART. 202106

Iris is the latest armchair designed by the Bellotti Ezio Arredamenti Team. It offers the comfort of a classic and enveloping seat, with a design that recalls the natural world. The lines are inspired by the organic and floral language, with an ergonomic research to satisfy every need for comfort. Iris can be customized according to the style and décor of client.

## MATERIALS:

Structure in solid fir wood and parts in poplar plywood. It is filled in polyurethane in different densities with a feather layer insert. Fabric upholstery, with swivel base in matt black painted steel.

DIMENSIONS: cm 113\*92\*h.76

YEAR: 2021

Art. 202110 Mikey chair