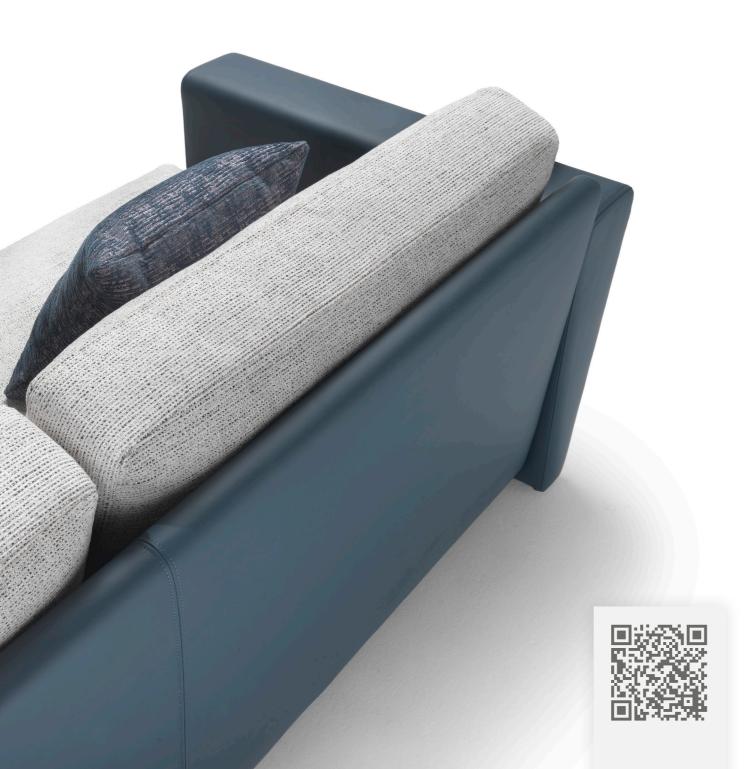

# Karai ART. 202103 / 202102

The Karai sofa range is born from an essential and light design. A collection of elegant and refined upholstery, Karai wants to be simply seductive, to invite you to sit and relax. Refined details in the double thickness seams, in the curves that form the cushions and armrests, evolution of a timeless sofa.

### MATERIALS:

Feet in aluminum alloy with natural or black satin-nickel finish. Structure in solid fir wood and parts in poplar plywood. Springing on elastic bands and padding of the shell in polyurethane of different densities while the padding of the backrest and seat are in polyurethane covered with feather flaps. Possibility of fabric or leather upholstery.

Decorative cushions are available as an accessory.