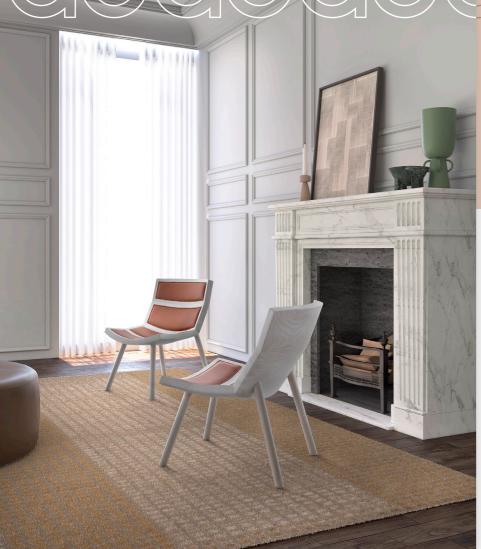

# CHAIR

"The chair was born from the idea of recreating the shell of the cartoon turtle from my childhood".

Mikey is natural from head to toe, or rather, from back to legs: completely made of solid bleached ash with leather upholstered details on the back and seat. An object of desire for lovers of solid wood.

### MATERIALS:

Chair made entirely of solid ash wood. Bleached finish with padded details on the back and seat. Possibility to upholster in fabric or leather.

DIMENSIONS: cm. 59\*68\*h.79,5

YEAR: 2021

DESIGNER: Luca Camisani